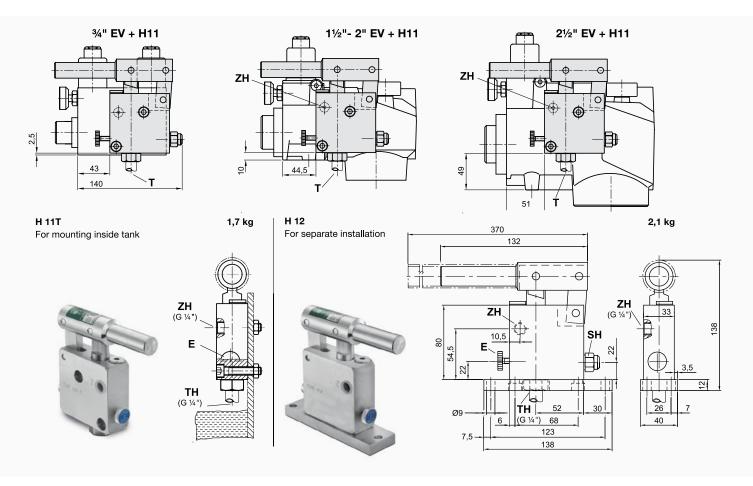

The H 11 is constructed for side mounting. The H 12 is fitted with a base plate for separate application.

The built-in relief valve should be adjusted to prevent unintentional high pressure being applied to the system.

A built-in manual valve for releasing pressure from the system is available as an option.

#### Installation

The inside diameter of the suction line should not be less than 8mm diameter (5/16"). The connection of the suction line to the hand pump must be a perfect seal. A filter fitted to the bottom end of the suction line is recommended.

### Air Bleed

If the operation of the pump arm does not produce a build up of system pressure, it may be necessary to release trapped air out of the hand pump by opening the air bleed screw **E** half a turn and pumping several strokes until oil appears at the bleed screw thread.