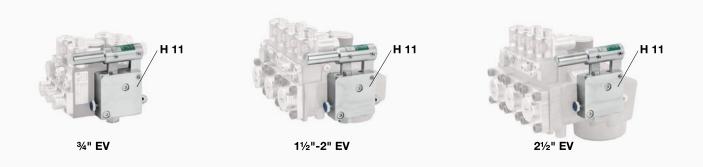

### **Description:**

H 11 and H 12 pumps are for application with hydraulic lifting or pressing equipment, for emergency operation of hydraulic elevators and for the pressure testing of hydraulic systems in general.

The H 11 is constructed for side mounting. The H 12 is fitted with a base plate for separate application.

The built-in relief valve should be adjusted to prevent unintentional high pressure being applied to the system.