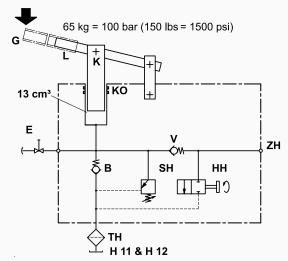

#### **Elements**

Check-Valve (Pressure line)

VO Check-Valve (O-Ring)

**B** Check-Valve (Suction line)

**K** Piston

KO 0-Ring - Piston

SH Relief-Valve

HH Pressure bleed (optional)

E Air bleed

**L** Lever

**G** Lever extension

**ZH** Pressure Port

**ZO** O-Ring - Port

TH Suction Port