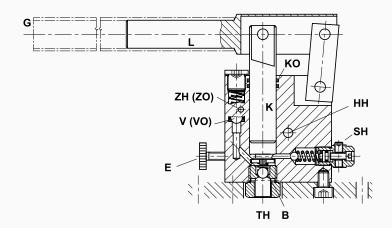

#### **Elements**

Check-Valve (Pressure line)

VO Check-Valve (O-Ring)

**B** Check-Valve (Suction line)

**K** Piston

KO 0-Ring - Piston

SH Relief-Valve

HH Pressure bleed (optional)

E Air bleed

**L** Lever

**G** Lever extension

**ZH** Pressure Port

**ZO** O-Ring - Port

TH Suction Port